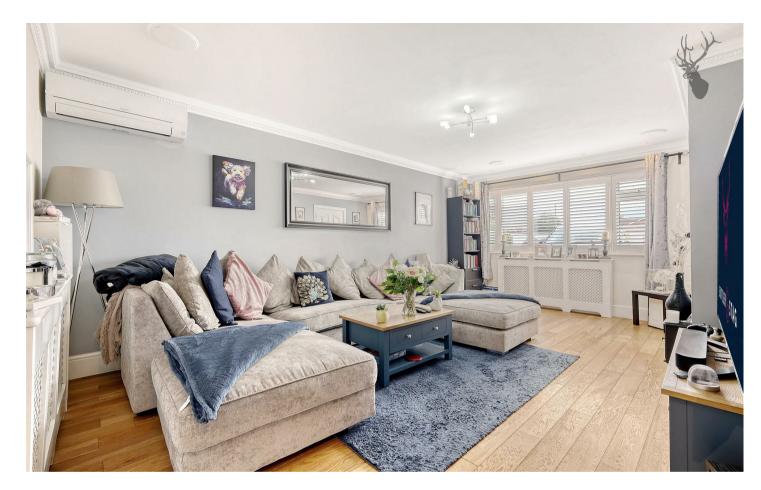

Three Bedrooms

Spacious Lounge

Garage/Off Street Parking

The home boasts a spacious kitchen/dining area with stylish stone flooring and a stunning lantern window that floods the space with natural light. A separate, generously sized lounge also features stone flooring and offers a comfortable retreat for family living.