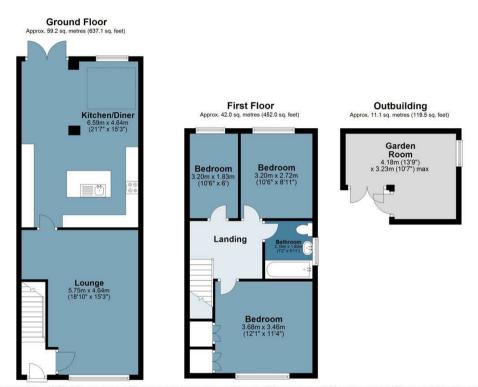

#### **The Poplars**

Approx. Gross Internal Area 112.3 Sq M (1208.7 Sq Ft )

BUTLER 🔀 STAG

IMPORTANT NOTICE - These particulars have been prepared in good faith and they are not intended to constitute part of an offer or contract. We have not performed a structural survey on this property and the services, appliances and specific fittings have not been tested. All photographs, measurements, floor plans and distances referred to are given as a guide and should not be relied upon.