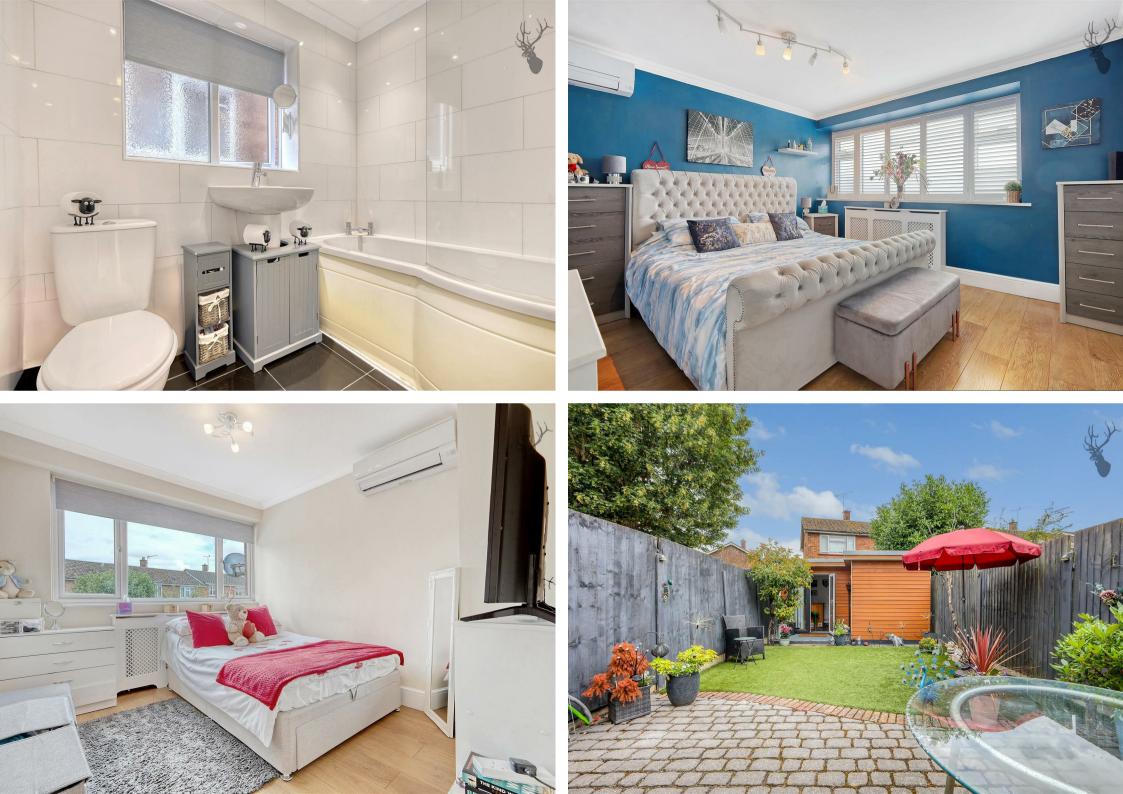

Three Bedrooms

Spacious Lounge

Garage/Off Street Parking

The home boasts a spacious kitchen/dining area with stylish stone flooring and a stunning lantern window that floods the space with natural light. A separate, generously sized lounge also features stone flooring and offers a comfortable retreat for family living.

To the rear, the beautifully landscaped garden leads to a versatile, high-spec outbuilding—complete with underfloor heating and power—perfect for use as a home office, gym, studio, or guest accommodation.