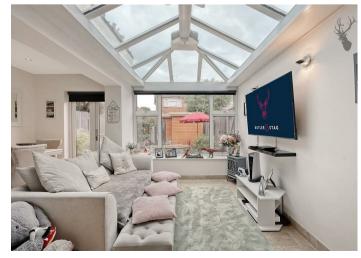

To the rear, the beautifully landscaped garden leads to a versatile, high-spec outbuilding—complete with underfloor heating and power—perfect for use as a home office, gym, studio, or guest accommodation.