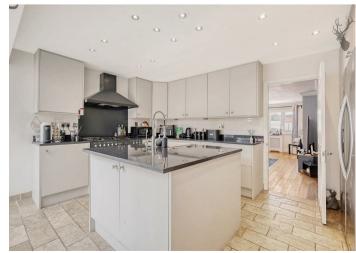

Three Bedrooms

Spacious Lounge

Garage/Off Street Parking

The home boasts a spacious kitchen/dining area with stylish stone flooring and a stunning lantern window that floods the space with natural light. A separate, generously sized lounge also features stone flooring and offers a comfortable retreat for family living.